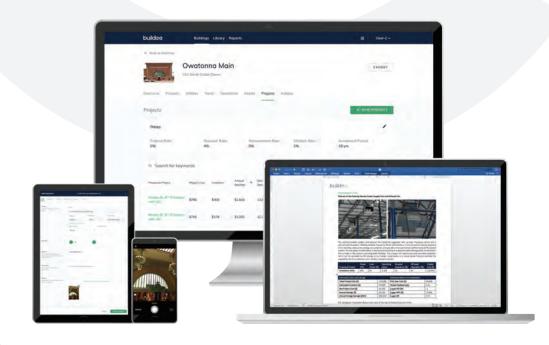

### **How It Works**

buildee's cloud-based and mobile platform simplifies energy efficiency investment planning at a fraction of the cost. We bring together stakeholders, disparate data, and actionable analysis to increase ROI, value, rent prices, and cap rates. With powerful reporting tools you can capture value and comply with climate laws at a low cost.

### buildee

- Centralize energy management planning.
- Pinpoint buildings with savings potential.
- Benchmark with Energy Star Portfolio Manager.
- Calculate GHG emissions.
- Track your assets with desk and field solutions.
- Analyze retrofit investment potential.
- Track investment performance through the lifecycle.

### **buildee Library**

- Access industry standard retrofit project analysis.
- Integrate your recommendations and analysis.
- Access a curated utility incentive library.
- Compare thousands of products and solutions.